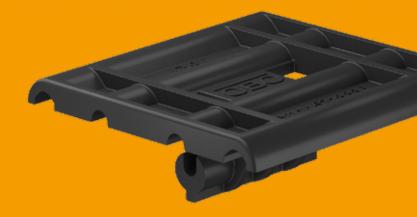

## Plug-in mesh cable tray adapter for roof conductor holders

Specially developed for mesh cable trays of the type GR-Magic<sup>®</sup>, the adapter can always be used for all mesh cable trays

- With 50 mm or 20 mm grid width
- and wire diameter of 3.9 to 4.8 mm.

Just two articles take you to a finished installation in a rapid and uncomplicated manner:

| Туре         | Designation                  | Item no. |
|--------------|------------------------------|----------|
| 165 MBG 8-10 | Roof conductor holder        | 5218700  |
| 165 MBG HGRM | Adapter for mesh cable trays | 5218886  |