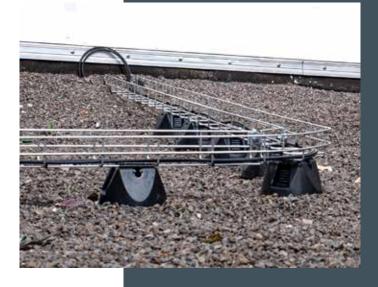

## Plug-in mesh cable tray adapter for roof conductor holders

Quick and easy mounting of GR-Magic<sup>®</sup> mesh cable trays on flat roofs

Provides the decisive installation benefits for the mounting of GR-Magic<sup>®</sup> mesh cable trays on flat roofs quickly and simply: the plug-in mesh cable tray adapter for the 165 MBG roof conductor holder.

The ideal solution for flexible cable routing in the supply of

- Photovoltaic installations
- Advertising illumination
- Air-conditioning systems