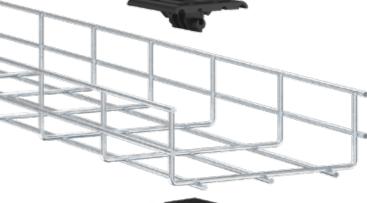

## Plug-in mesh cable tray adapter for roof conductor holders

Specially developed for mesh cable trays of the type GR-Magic<sup>®</sup>, the adapter can always be used for all mesh cable trays

- With 50 mm or 20 mm grid width
- and wire diameter of 3.9 to 4.8 mm.

Just two articles take you to a finished installation in a rapid and uncomplicated manner:

| Туре         | Designation                  | Item no. |
|--------------|------------------------------|----------|
| 165 MBG 8-10 | Roof conductor holder        | 5218700  |
| 165 MBG HGRM | Adapter for mesh cable trays | 5218886  |