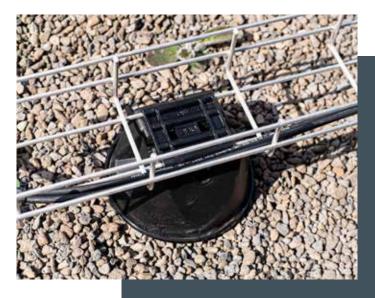

## Plug-in mesh cable tray adapter for roof conductor holders

Quick and easy mounting of GR-Magic<sup>®</sup> mesh cable trays on flat roofs

Provides the decisive installation benefits for the mounting of GR-Magic<sup>®</sup> mesh cable trays on flat roofs quickly and simply: the plug-in mesh cable tray adapter for the 165 MBG roof conductor holder.

## Plug-in mesh cable tray adapter for roof conductor holders

Specially developed for mesh cable trays of the type GR-Magic<sup>®</sup>, the adapter can always be used for all mesh cable trays

- With 50 mm or 20 mm grid width
- and wire diameter of 3.9 to 4.8 mm.

Without tools, without effort: Place – engage – and you're done!

OBO Bettermann Holding GmbH & Co. KG Tel.: +49 (0)2373 89-1700 • E-mail: export@obo.de www.obo-bettermann.com