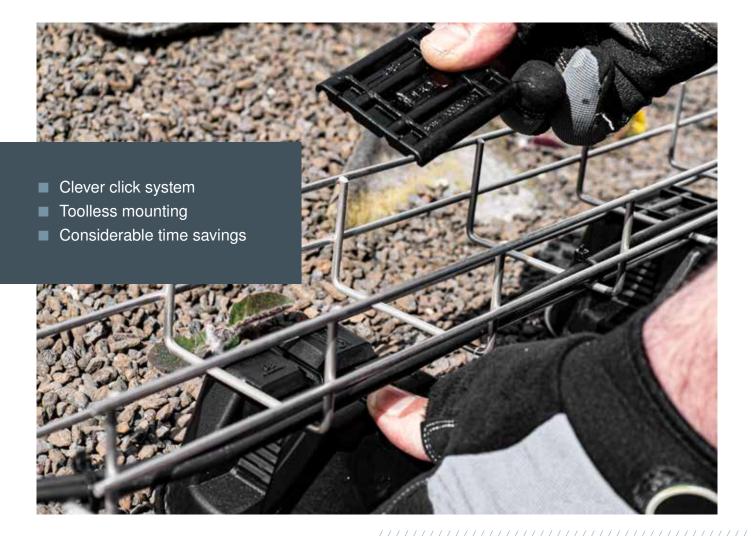

## Plug-in mesh cable tray adapter for roof conductor holders

Quick and easy mounting of GR-Magic<sup>®</sup> mesh cable trays on flat roofs

Provides the decisive installation benefits for the mounting of GR-Magic<sup>®</sup> mesh cable trays on flat roofs quickly and simply: the plug-in mesh cable tray adapter for the 165 MBG roof conductor holder.

Without tools, without effort: Place – engage – and you're done!

OBO Bettermann Holding GmbH & Co. KG Tel.: +49 (0)2373 89-1700 • E-mail: export@obo.de www.obo-bettermann.com