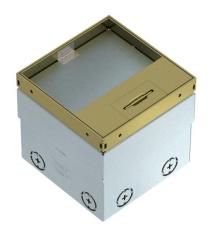

### **Technical data sheet**

UDHOME2 floor socket, with cord outlet, with floor covering recess, unequipped, brass Item number: 7368346

Square floor socket for use in dry-care cavity and screed floors in indoor areas. Installation housing with pre-marked insertion openings for pipes (M20/M25). Cover adjustable to top edge of floor covering using four height-adjustment supports. The minimum installation depth is 110 mm, the height-adjustment range 25 mm.Frame and cover made of brass and visible in the floor covering. Empty housing for up to 2 Modul 45® devices in the mounting support and 2 data sockets in the optional data technology support. The load-bearing capacity of 15 kN is only guaranteed when in an unused state.

## **Technical data sheet**

UDHOME2 floor socket, with cord outlet, with floor covering recess, unequipped, brass Item number: 7368346