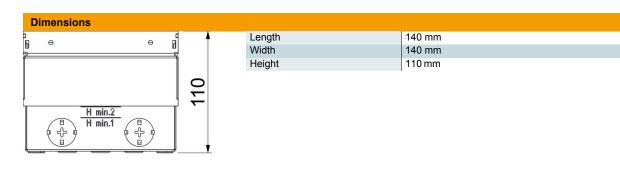

### Master data

| Item number         | 7368346      |
|---------------------|--------------|
| Description 1       | Floor socket |
| Description 2       | unequipped   |
| Manufacturer        | OBO          |
| Dimension           | 140x140x110  |
| Material            | Brass        |
| Smallest sales unit | 1            |
| Unit of quantity    | Piece        |
| Weight              | 230 kg       |
| Weight unit         | kg/100 pc.   |

#### **Technical data**

| Number of installable devices  Version for  Cable outlet version  Equipment  Floor covering protection frame Floor care  Cover version  Seal installation option  Application when used  Square  Swivellable cord outlet  Empty housing  no  Dry  Floor covering recess  Floor covering recess  6.101.1 Dry floor care |  |
|------------------------------------------------------------------------------------------------------------------------------------------------------------------------------------------------------------------------------------------------------------------------------------------------------------------------|--|
| Cable outlet version  Equipment  Floor covering protection frame Floor care  Cover version  Swivellable cord outlet  Empty housing  no  Dry  Floor care  Dry  Cover version  Floor covering recess  Seal installation option  No                                                                                       |  |
| Equipment Empty housing Floor covering protection frame Floor care Dry Cover version Floor covering recess Seal installation option no                                                                                                                                                                                 |  |
| Floor covering protection frame no Floor care Dry Cover version Floor covering recess Seal installation option no                                                                                                                                                                                                      |  |
| Floor care Dry Cover version Floor covering recess Seal installation option no                                                                                                                                                                                                                                         |  |
| Cover version Floor covering recess Seal installation option no                                                                                                                                                                                                                                                        |  |
| Seal installation option no                                                                                                                                                                                                                                                                                            |  |
| ·                                                                                                                                                                                                                                                                                                                      |  |
| Application when used 6 101 1 Dry floor care                                                                                                                                                                                                                                                                           |  |
| 7. Application which about 0.101.1 big floor care                                                                                                                                                                                                                                                                      |  |
| Application when unused 6.101.1 Dry floor care                                                                                                                                                                                                                                                                         |  |
| Floor height, max. 135 mm                                                                                                                                                                                                                                                                                              |  |
| Floor height, min. 110 mm                                                                                                                                                                                                                                                                                              |  |
| Suitable for raised floor installation yes                                                                                                                                                                                                                                                                             |  |
| Suitable for screed-flush closed underfloor ducts                                                                                                                                                                                                                                                                      |  |
| Suitable for screed-covered underfloor ducts                                                                                                                                                                                                                                                                           |  |
| Suitable for cavity floor installation yes                                                                                                                                                                                                                                                                             |  |
| Suitable for wet care no                                                                                                                                                                                                                                                                                               |  |
| Suitable for underfloor ducts no                                                                                                                                                                                                                                                                                       |  |
| Device support to accept mounting boxes no                                                                                                                                                                                                                                                                             |  |
| With floor covering recess yes                                                                                                                                                                                                                                                                                         |  |
| Nominal size for device installation units                                                                                                                                                                                                                                                                             |  |
| Standard EN 50085-2-2                                                                                                                                                                                                                                                                                                  |  |