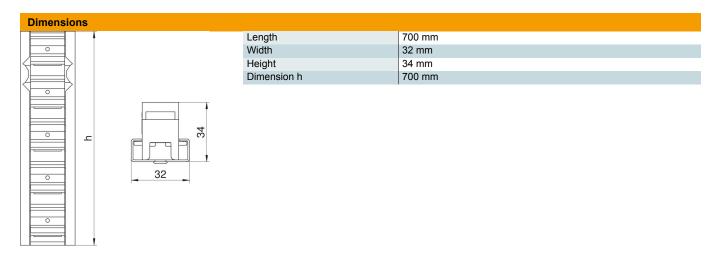

## CEUK

PF

Polypropylene

| М | as | ter | ď | ata |  |
|---|----|-----|---|-----|--|
|   | uu | ٠.  | • |     |  |

| Item number         | 6288058                  |
|---------------------|--------------------------|
| Туре                | PVV N2 700               |
| Description 1       | Profile connector        |
| Description 2       | vertical for bracket BKN |
| Manufacturer        | OBO                      |
| Dimension           | 32x34x700                |
| Material            | Polypropylene            |
| Smallest sales unit | 1                        |
| Unit of quantity    | Piece                    |
| Weight              | 43 kg                    |
| Weight unit         | kg/100 pc.               |