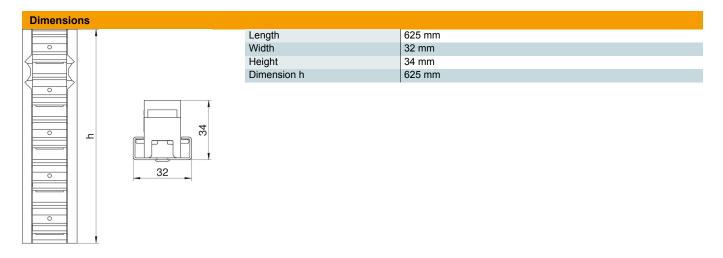

## CEUK

PP

Polypropylene

| Master data |                     |                          |
|-------------|---------------------|--------------------------|
|             | Item number         | 6288052                  |
|             | Туре                | PVV N2 625               |
|             | Description 1       | Profile connector        |
|             | Description 2       | vertical for bracket BKN |
|             | Manufacturer        | OBO                      |
|             | Dimension           | 32x34x625                |
|             | Material            | Polypropylene            |
|             | Smallest sales unit | 1                        |
|             | Unit of quantity    | Piece                    |
|             | Weight              | 37.5 kg                  |
|             | Weight unit         | kg/100 pc.               |