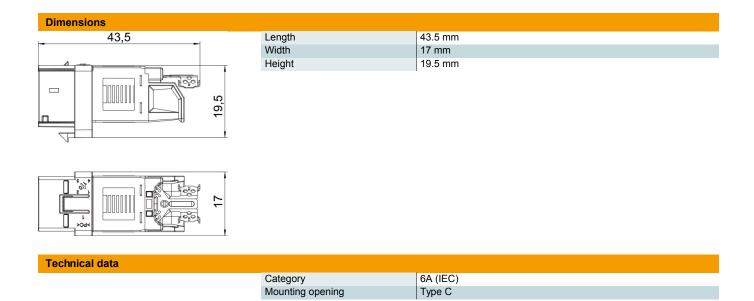

### Master data

| 6117348                  |
|--------------------------|
| ASM-C6A                  |
| Connection module CAT 6A |
| unscreened               |
| ОВО                      |
| Grey                     |
| 1                        |
| Piece                    |
| 1.05 kg                  |
| kg/100 pc.               |
|                          |